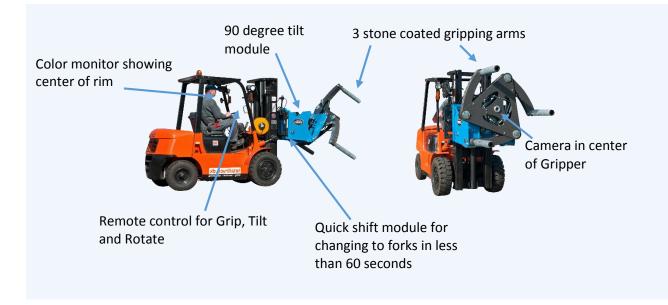

### Safe handling for midsized OTR and AGRO wheels

- 3 point grip ensures careful handling of the expensive OTR tires
- 3 point grip provides safe handling and safe working environment.
- Tires can be TILTED, ROTATED and GRIPPED firmly by 3 arms.
- Can be fitted with special arms according to the job at hand, Tyres, Wheels, Rims and raw rubber
- Special tools for work around fenders
- Special tools for handling 2 tires in one operation
- The Easy Gripper 2160 can be attached to forklifts and loaders
- Can be mounted with quick shift for fast change between Easy Gripper and Stacker 1200 or fork module
- Equipped with a camera in the center. Camera is wireless and IR

#### **Functions**

3 point grip, with stone coated pipes

Horizontal/vertical tilt of the tyre 0-90°

Rotation of the tyre 0-50°

Electric hydraulic controls for: Rotate, Tilt, Squeeze

Wireless monitor/camera with IR