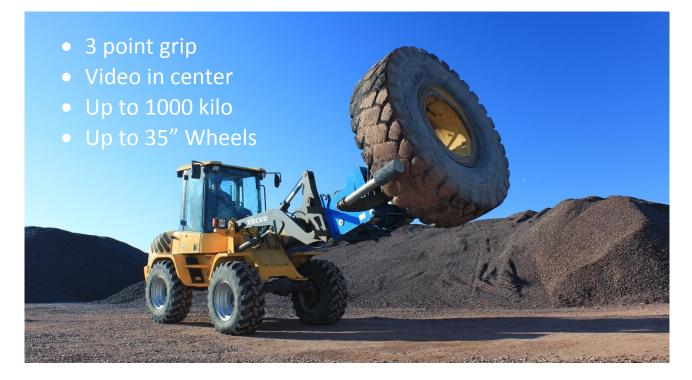

### Safe handling for midsized OTR and AGRO wheels

- 3 point grip ensures careful handling of the expensive OTR tires
- 3 point grip provides safe handling and safe working environment.
- Tires can be TILTED, ROTATED and GRIPPED firmly by 3 arms.
- Can be fitted with special arms according to the job at hand, Tyres, Wheels, Rims and raw rubber
- Special tools for work around fenders
- Special tools for handling 2 tires in one operation
- The Easy Gripper 2160 can be attached to forklifts and loaders
- Can be mounted with quick shift for fast change between Easy Gripper and Stacker 1200 or fork module
- Equipped with a camera in the center. Camera is wireless and IR

#### Easy Gripper 2160 data

Weight Lifting capacity Tyre diameter mm inches 550 kg/1212 lbs 1000 kg/2205 lbs 1200 - 2160 47 - 85

Gripping method

Diameter pipes Length pipes 89 mm/3.5 inches 600 mm/23.6 inches

3 arms with 3 pipes

Shipping dimensions (LxWxH) cm Inches

100x120x150 40x48x59

Build towards standard DS/EN ISO 13849 EN 13155