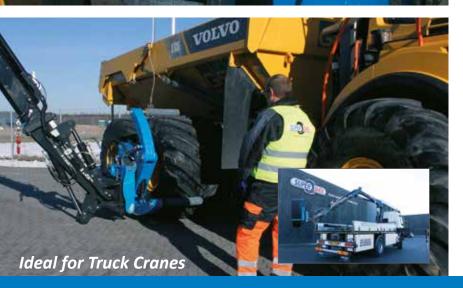

## **AVAILABLE FOR**

TOOLS

Forklifts

0

- Loaders
- Truck Cranes

www.justeasytools.dk

Safe tire handling for Straddle Carriers,

#### **Mobile service**

Installed on a truck crane, Easy Gripper offers the optimal flexibility allowing the driver to be able to both transport and install the OTR tyre single handedly. With the Gripper very risky and time consuming handling situations become safe and easy.