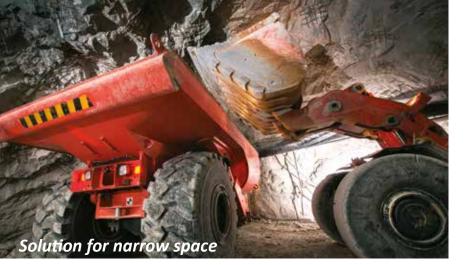

Using a loader makes it easy to handle tyres on uneven ground or on the spot in a mine or quarry.

#### **Special features**

- Unique and safe 3-point grip
- Camera system
- Easily rotates or tilts the OTR tyre as needed
- Available telescopic arms for handling of double tyres or wide duals
- Flat arm can be mounted in case of narrow space between tires and fenders
- Quick shift system for flexible use of forklifts or loaders