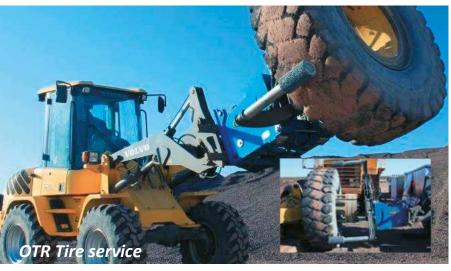

## IDEAL FOR OTR TIRE HANDLING FOR

- Underground Mines
- Small Open Pit Mines / Quarries
- Harbour Cranes
- Tire Service

#### Fast and safe

The Easy Gripper 2400-2T easily mounts on existing vehicles.

With optimal grip, the camera system, precise tilt and rotation functions, dangerous situations are avoided using a forklift in the workshop.