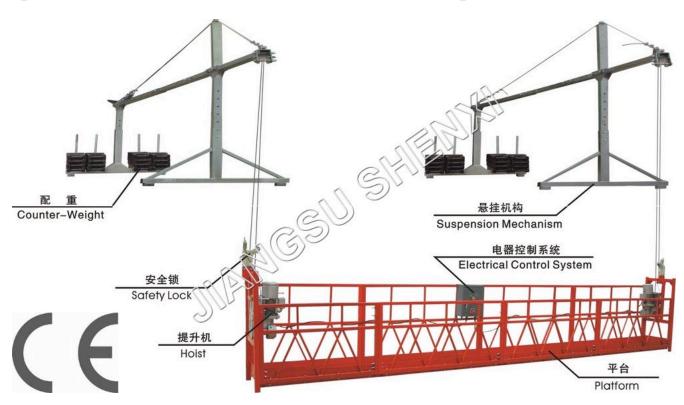

## Suspended Working Platform/Cradle (ZLP500/630/800/1000)

Suspended Working Platform/Cradle (ZLP500/630/800/1000)

| Model NO.:          | (ZLP500/630/800/1000)                |  |  |  |  |
|---------------------|--------------------------------------|--|--|--|--|
| Standard:           | CE, ISO                              |  |  |  |  |
| Productivity:       | 1000 sets/month                      |  |  |  |  |
| Unit Price/Payment: | T/T or 100% irrevocable L/C at sight |  |  |  |  |
| Trademark:          | SHENXI                               |  |  |  |  |

## **Product Description**

SHENXI is a professional manufacture for suspended working platform since 1988. It has more than 20-year history for producing suspended platform and now we have become the No.1 manufacturer in China. If you have chance, we warmly welcome you to visit our factory. You could understand us more.

Note: Below parameter is standard specification of our suspended working platform, and we could also meet special requirements on voltage, frequency, platform length and sharp according to different countries.

| Туре                |                        | ZLP500             | ZLP630             | ZLP800            | ZLP1000           |        |
|---------------------|------------------------|--------------------|--------------------|-------------------|-------------------|--------|
| Rated Capacity      |                        |                    | 500KG              | 630KG             | 800KG             | 1000KG |
| Rated Lifting Speed |                        | 9~ 11m<br>/min     | 9~ 11m<br>/min     | 8~ 10m<br>/min    | 8~ 10m<br>/min    |        |
| Length of Platform  |                        | 5m                 | 6m                 | 7.5m              | 7.5m              |        |
| Wire Rope Diameter  |                        | 8.6mm<br>4*31SW+Fc | 8.6mm<br>4*31SW+Fc | 8.6mm<br>6*19+IWS | 8.6mm<br>6*19+IWS |        |
| Hoist               | Туре                   |                    | LTD 5              | LTD 6.3           | LTD 8             | LTD 10 |
|                     | Rated Lifting<br>Force |                    | 4.9KN              | 6.17KN            | 7.84KN            | 9.8KN  |
|                     | Moto<br>r              | Power              | 1.1KW              | 1.5KW             | 1.8KW             | 3.0KW  |
|                     |                        | Voltage            | 380V               | 380V              | 380V              | 380V   |
|                     |                        | Frequenc           | 50 Hz              | 50Hz              | 50 Hz             | 50 Hz  |

|                |                                                                                                       | У                 |                  |                  |                  |                  |
|----------------|-------------------------------------------------------------------------------------------------------|-------------------|------------------|------------------|------------------|------------------|
|                |                                                                                                       | Rotation<br>Speed | 1420rpm          | 1420rpm          | 1420rpm          | 1420rpm          |
|                |                                                                                                       | Brake<br>Torque   | 15Nm             | 15Nm             | 15Nm             | 30Nm             |
| Safety<br>Lock | Type<br>Type Type                                                                                     |                   | LSB30            | LSB30            | LSB30            | LSB30            |
|                | Permission Force of Impact                                                                            |                   | 30kN             | 30kN             | 30kN             | 30kN             |
|                | Locking Cable<br>Distance                                                                             |                   | < 100mm          | < 100mm          | < 100mm          | < 100mm          |
| Suspended      | Locking Cable                                                                                         |                   | 3 ° ~8 °         | 3 ° ~8 °         | 3 ° ~8 °         | 3 ° ~8 °         |
|                | Projecting length                                                                                     |                   | 1. 3~1.7m        | 1. 3~1.7m        | 1. 3~1.7m        | 1. 3~1.7m        |
| mechanis<br>m  | Adjustable<br>height of the<br>beam                                                                   |                   | 1.365<br>~1.925m | 1.365<br>~1.925m | 1.365<br>~1.925m | 1.365<br>~1.925m |
| Weight         | Total weight of<br>Aluminum/Steel<br>platform<br>(not include wire<br>rope, cable and<br>safety rope) |                   | 1466/1525k<br>g  | 1631/1715k<br>g  | 1831/1955k<br>g  | 2243/2345k<br>g  |
|                | Weight of<br>Suspension<br>Mechanism                                                                  |                   | 310kg            | 310kg            | 310kg            | 390kg            |
|                | Count                                                                                                 | er-Weight         | 750kg            | 900kg            | 1000kg           | 1300kg           |